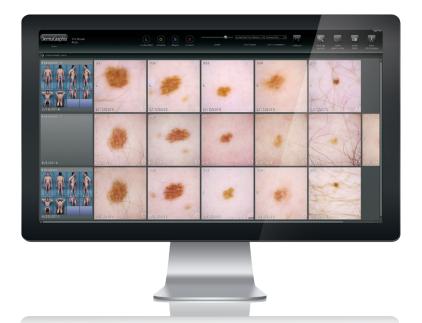

# The DermaGraphix Dashboard organizes patient images for optimal review and assessment.

- ✓ View all captures of the same lesion in a single column; all lesions captured during the same visit in a single row.
- ✓ Secure HL7 compatible image management system.
- ✓ DICOM and GDT management
- ✓ Integration with Reflectance Confocal Microscopy (RCM)