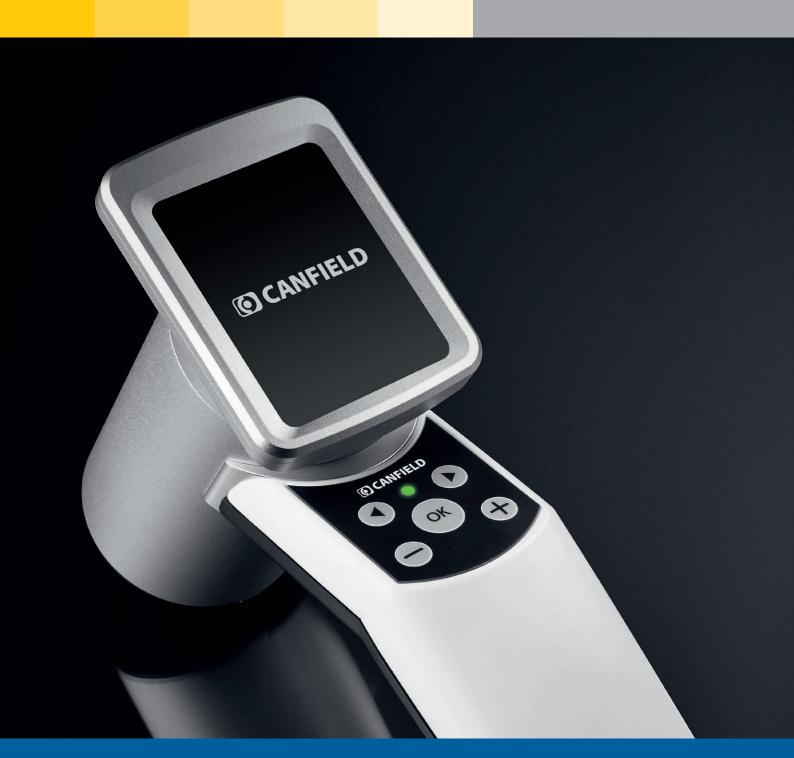

www.canfieldsci.com



D200 EVO dermatoscope



# www.canfieldsci.com

DermaGraphix® body mapping solution

Fast and repeatable total body photography with IntelliStudio® and DermaGraphix body mapping software.





- 50MP camera with studio-quality non-polarized lighting and cross-polarized high-output flashes.
- ✓ Fully automated image capture for consistent clinical quality images.
- √ Templates control the camera settings and guide patient poses.
- Motorized programmable lift ensures repeatable camera positions and lighting for consistent, reproducible images.



# The DermaGraphix Dashboard organizes patient images for optimal review and assessment.

- ✓ View all captures of the same lesion in a single column; all lesions captured during the same visit in a single row.
- ✓ Secure HL7 compatible image mana