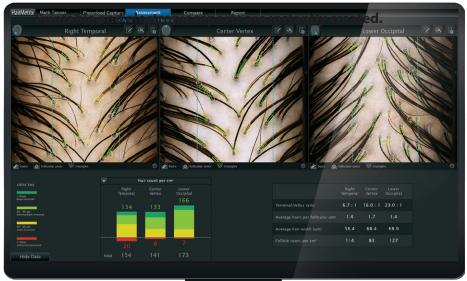

#### **HairMetrix Benefits**

- ✓ Fully automated unclipped analysis
- ✓ Follicular unit vellus/terminal ratios
- ✓ Powerful, immediate, non-invasive hair consultation
- ✓ Objective outcome tracking
- ✓ Uses latest Al algorithms
- ✓ Easy photography by office staff
- ✓ No special scalp or hair preparation
- ✓ Immediately convert patients to hair services
- ✓ No outside lab required

The new HairMetrix software is fast and simple, allowing for more effective consultations by everyone in the practice.