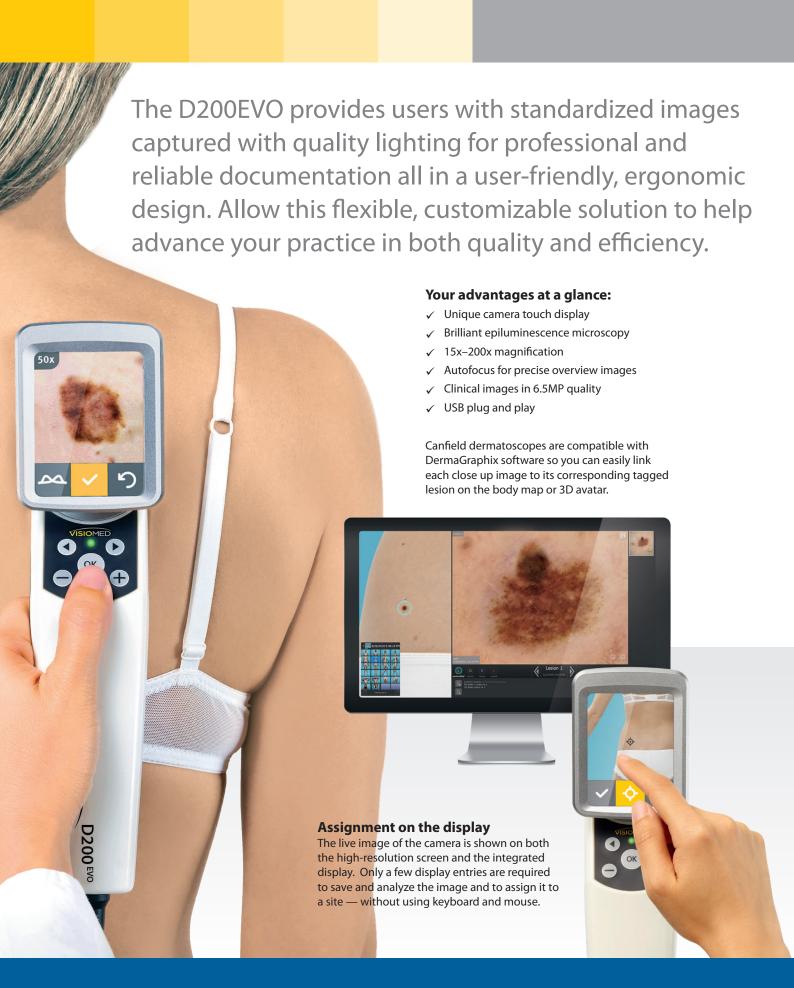

**DermaGraphix® integration** provides a direct interface with Canfield's DermaGraphix medical imaging software (available separately) to help monitor and track suspicious lesions.