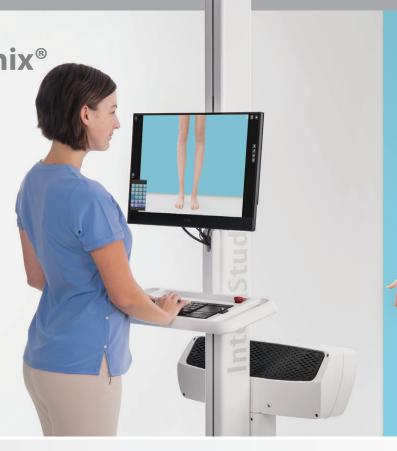

# www.canfieldsci.com

DermaGraphix® body mapping solution

Fast and repeatable total body photography with IntelliStudio® and DermaGraphix body mapping software.

- 50MP camera with studio-quality non-polarized lighting and cross-polarized high-output flashes.
- ✓ Fully automated image capture for consistent clinical quality images.
- √ Templates control the camera settings and guide patient poses.
- Motorized programmable lift ensures repeatable camera positions and lighting for consistent, reproducible images.